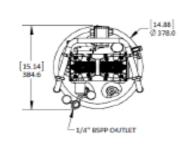

## Product Specifications

| Model           |          |       | 87R-15B |       |  |
|-----------------|----------|-------|---------|-------|--|
| Voltage         | V        | 1x230 | 1x230   | 1x120 |  |
| Frequency       | Hz       | 50    | 60      | 60    |  |
| Motor           | HP       | 0.5   | 0.5     | 0.5   |  |
|                 | kW       | 0.37  | 0.37    | 0.37  |  |
| Displacement    | l/min    | 82    | 91      | 91    |  |
| Air flow @ 8bar | l/min    | 28    | 34      | 34    |  |
|                 | cfm      | 1     | 1.2     | 1.2   |  |
| Max. pressure   | bar      | 8     | 8       | 8     |  |
|                 | psi      | 120   | 120     | 120   |  |
| Max. current    | Α        | 2.5   | 2.8     | 5.7   |  |
| Receiver volume | litres   | 4     | 4       | 4     |  |
|                 | gallon   | 1.1   | 1.05    | 1.1   |  |
| Weight          | kg       | 19    | 18      | 18    |  |
|                 | lbs      | 42    | 40      | 40    |  |
| Noise level     | dB(A)/1m | 61    | 63      | 63    |  |
| Duty cycle      |          | 100%  | 100%    | 100%  |  |