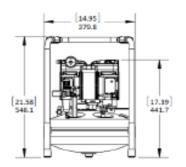

## Product Specifications

| Model           |          |       | 87R-15B |       |  |
|-----------------|----------|-------|---------|-------|--|
| Voltage         | V        | 1x230 | 1x230   | 1x120 |  |
| Frequency       | Hz       | 50    | 60      | 60    |  |
| Motor           | HP       | 0.5   | 0.5     | 0.5   |  |
|                 | kW       | 0.37  | 0.37    | 0.37  |  |
| Displacement    | l/min    | 82    | 91      | 91    |  |
| Air flow @ 8bar | l/min    | 28    | 34      | 34    |  |
|                 | cfm      | 1     | 1.2     | 1.2   |  |
| Max. pressure   | bar      | 8     | 8       | 8     |  |
|                 | psi      | 120   | 120     | 120   |  |
| Max. current    | Α        | 2.5   | 2.8     | 5.7   |  |
| Receiver volume | litres   | 4     | 4       | 4     |  |
|                 | gallon   | 1.1   | 1.05    | 1.1   |  |
| Weight          | kg       | 19    | 18      | 18    |  |
|                 | lbs      | 42    | 40      | 40    |  |
| Noise level     | dB(A)/1m | 61    | 63      | 63    |  |
| Duty cycle      |          | 100%  | 100%    | 100%  |  |