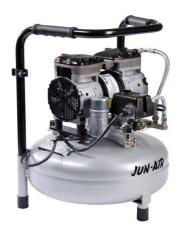

# 87R-15B Oil Free Compressor

#### **Features**

- 100% oil free
- 100% duty cycle
- Compact and easy to use
- Easy maintenance
- Long-life, 2-year warranty
- 10,000 hours cup life at 8bar

#### Description

- $\bullet$  5µm air filtration
- Pressure regulator included
- Receiver with internal coating and 5-year warranty

## Product Specifications

| Model           |          |       | 87R-15B |       |  |
|-----------------|----------|-------|---------|-------|--|
| Voltage         | V        | 1x230 | 1x230   | 1x120 |  |
| Frequency       | Hz       | 50    | 60      | 60    |  |
| Motor           | HP       | 0.5   | 0.5     | 0.5   |  |
|                 | kW       | 0.37  | 0.37    | 0.37  |  |
| Displacement    | l/min    | 82    | 91      | 91    |  |
| Air flow @ 8bar | l/min    | 28    | 34      | 34    |  |
|                 | cfm      | 1     | 1.2     | 1.2   |  |
| Max. pressure   | bar      | 8     | 8       | 8     |  |
|                 | psi      | 120   | 120     | 120   |  |
| Max. current    | Α        | 2.5   | 2.8     | 5.7   |  |
| Receiver volume | litres   | 4     | 4       | 4     |  |
|                 | gallon   | 1.1   | 1.05    | 1.1   |  |
| Weight          | kg       | 19    | 18      | 18    |  |
|                 | lbs      | 42    | 40      | 40    |  |
| Noise level     | dB(A)/1m | 61    | 63      | 63    |  |
| Duty cycle      |          | 100%  | 100%    | 100%  |  |